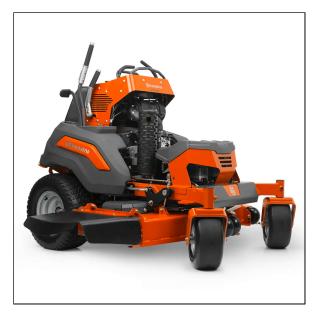

## Husqvarna V540 Stand On Mower

The Husqvarna V500 series stand-on mower represents extreme efficiency in commercial mowing. With a compact footprint, landscapers can arrange more landscaping products on their truck or trailer. Providing zero turn capability, rapid mount-dismount, unbeatable maneuvering and ergonomic operation, operators have the best of zero turn and commercial walk behind combined. Heavy duty construction combined with industrial strength drive systems deliver long lasting operation in any commercial application.