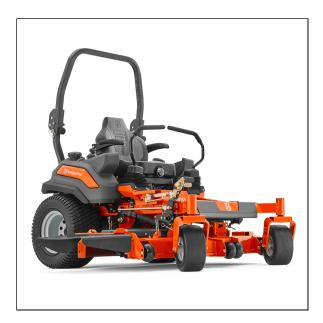

## Husqvarna Z560X Kawasaki Zero Turn Mower

The Husqvarna Z500 series zero turn mower represents the latest design focused on productivity, durability and cut quality. Providing extreme comfort, high ground speeds and superior traction adds up to exceptional mowing efficiency. Industrial strength throughout the entire design assures of a long & durable service life in commercial mowing applications. Careful design consideration provides unprecedented ease in serviceability.