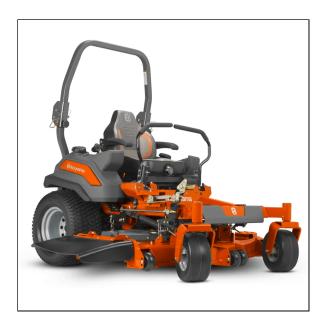

## Husqvarna Z560L Zero Turn Mower

The Husqvarna Z500 series zero turn mower represents the latest design focused on productivity, durability and cut quality. Providing extreme comfort, high ground speeds and superior traction adds up to exceptional mowing efficiency. Industrial strength throughout the entire design assures of a long & durable service life in commercial mowing applications. Careful design consideration provides unprecedented ease in serviceability.