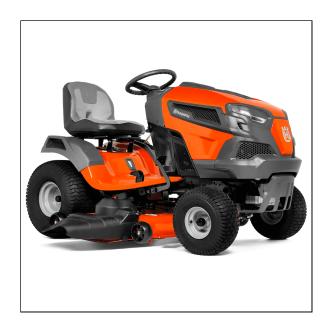

## Husqvarna TS 148X Ride On Mower

Husqvarna's 100 Series riding lawn mowers are designed from the turf up to deliver cutting-edge levels of performance, durability, and operator comfort. From the top-of-the-line seat and ergonomic steering wheel to the reinforced cutting deck, each model in the 100 Series is built to look great and operate even better. Plus, as an X-line model, this mower comes with a more powerful engine, soft-touch steering wheel, larger rear tires, and LED headlights.