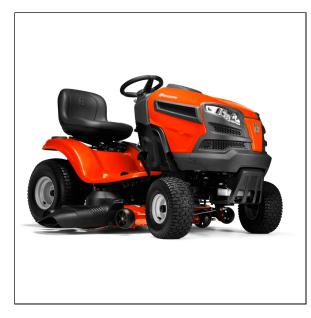

## Husqvarna YTH22V46 Ride On Mower

Read More SKU:YTH22V46 Price:\$2499 Categories:Husqvarna

## Husqvarna YTH22V46 Ride On Mower

Husqvarna's yard tractors offer premium performance with quality results. Their compact size makes them easy to maneuver and requires less space for storage. Features such as fender-mounted cutting height adjustment, adjustable seat, and an ergonomic steering wheel make these tractors simple and comfortable to operate. All tractors feature hydrostatic transmissions for smooth, variable forward and reverse speed. Air Induction mowing technology improves airflow within the deck, ensuring a clean, consistent cut every time. For added versatility, all models can be equipped with a range of towable accessories and mulch kit for effective lawn fertilization.