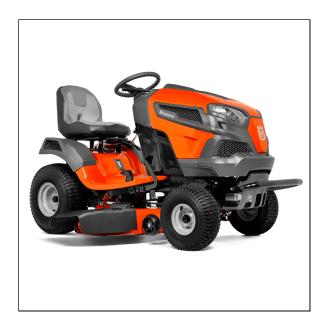

## Husqvarna TS 142K Ride On Mower

Husqvarna's 100 Series riding lawn mowers are designed from the turf up to deliver cutting-edge levels of performance, durability and operator comfort. From the top-of-the-line seat and ergonomic steering wheel to the reinforced cutting deck, each model in the 100 Series is built to look great and operate even better. Plus, as an X-line model, this mower comes with a more powerful engine, soft-touch steering wheel, larger rear tires and LED headlights.