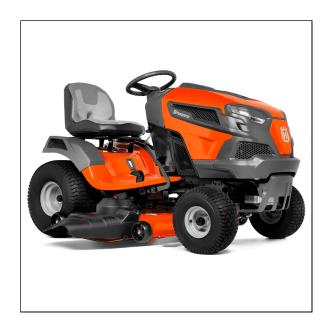

## Husqvarna TS 146XK Ride On Mower

Husqvarna's 100 Series riding lawn mowers are designed from the turf up to deliver cutting-edge levels of performance, durability and operator comfort. From the top-of-the-line seat and ergonomic steering wheel to the reinforced cutting deck, each model in the 100 Series is built to look great and operate even better. Plus, as an X-line model, this mower comes with a more powerful engine, soft-touch steering wheel, larger rear tires and LED headlights.