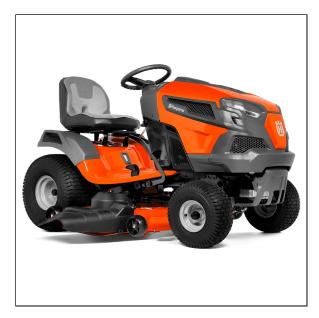

## Husqvarna TS 148XK Ride On Mower

Feel the difference of a premium Husqvarna mower. Husqvarna's 200 Series riding lawn mowers are designed to maximize your comfort as an operator while delivering robust levels of mowing performance. From the topof-the-line seat and dual pedals to the rugged ClearCut<sup>TM</sup> cutting deck, each model in the 200 Series is guaranteed to upgrade your weekend mowing experience. Plus, as an X-line model, this mower comes with a soft-touch steering wheel, brush guard, premium gauges, and LED headlights.