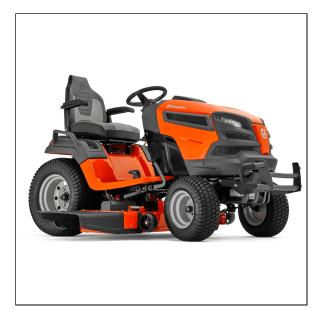

## Husqvarna TS 354XD Ride On Mower

Read More

SKU:TS 354XD

Price:\$4899

Categories:<u>Husqvarna</u>

## Husqvarna TS 354XD Ride On Mower

Heavy-duty garden tractor with unbeaten capabilities in its class. Versatile ClearCut<sup>TM</sup> cutting deck and powerful, reliable engine mean fast mowing anytime, anywhere – with a perfect result every time. Commercial grade ground-engaging transmission with dash operated differential lock works with large, wide rear tires to enable tough usage without overheating, plus great traction and less damage to the lawn. Improved quality, comfort and ergonomics for an optimal driving and ownership experience