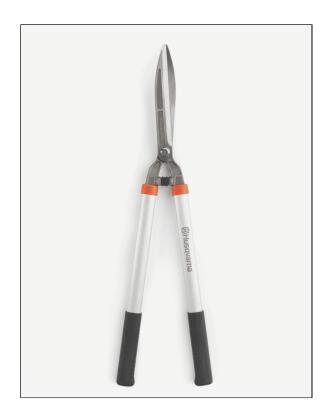

## **Husqvarna Hedge Shears - Coarse**

Read More

**SKU:**599 63 35-01

Price:\$0

Categories: Husqvarna

**Product Description** 

## **Husqvarna Hedge Shears - Coarse**

Ready to trim your to-do list? Husqvarna's Coarse Hedge Shears are designed for overcoming unruly and rugged shrubs and bushes. Thick, drop-forged, high carbon steel blades have more than enough power to cut tough foliage. Plus, the blades can be re-sharpened or replaced for extended tool life, allowing you to rely on the Shears season after season. A molded "Husqvarna" logo in the blade adds style. Strong, lightweight aluminum handles enable easy maneuvering for homeowners and professionals alike. Anti-slip grips ensure safety and comfort while working.