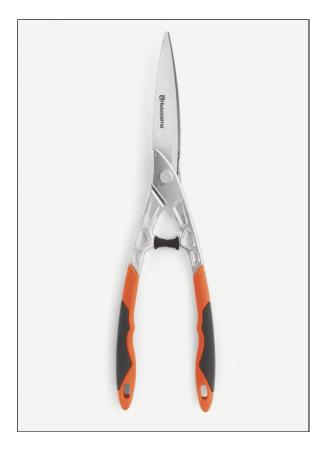

## **Husqvarna Hedge Shears - Precision**

Ready to trim your to-do list? Husqvarna's Precision Hedge Shears are designed for manicuring the landscape with ease. High carbon steel blades deliver precision cuts. Plus, the blades can be re-sharpened or replaced for extended tool life, allowing you to rely on the Shears season after season. Lightweight, drop-forged aluminum handles with ergonomic grips provide all-day comfort for homeowners and professionals alike. Anti-slip grips ensure safety and comfort while working.