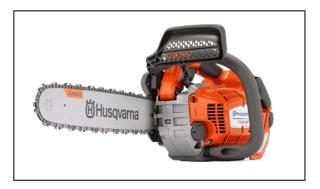

## **Husqvarna T540 XP® II Chainsaw**

Read More

SKU:967 28 76-16

**Price:**\$639.99

Categories: Husqvarna

## Husqvarna T540 XP® II Chainsaw

Choose one of the best small chainsaws in the world. The Husqvarna T540 XP® Mark II is a high-end, top-handled chainsaw designed for professional customers, including arborists, landscapers, gardeners, and utility contractors. If you need superior performance, innovative features, and exceptional ergonomics, you've found the ideal saw.