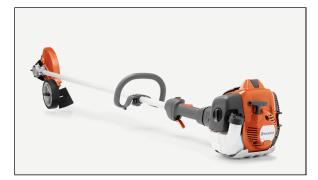

## Husqvarna 525ES Handheld Edger

Read More

SKU:967 17 59-01

**Price:**\$499.99

Categories:<u>Husqvarna</u>

**Product Description** 

## Husqvarna 525ES Handheld Edger

Designed for professional use, the Husqvarna 525ES straight shaft edger offers a powerful, robust and reliable way to put the finishing touches on your property. Balance, user-centric design and solid drive shaft ensure comfort, safety and practicality all day, while the efficient X-Torq® engine delivers higher performance with low fuel consumption and low emissions.