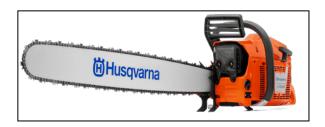

## **Husqvarna 3120 XP® Chainsaw**

Husqvarna's largest chainsaw is one of the most powerful in the world. The primary applications for the 3120 XP® are extreme logging, portable saw mills and stump work. This saw is designed to pull the chain on our longest bars. Like all Husqvarna chainsaws, the 3120 XP® has a superior power-to-weight ratio. Thanks to Effortless Starting®, LowVib<sup>TM</sup> and other premium features, this heavy-duty chainsaw is surprisingly easy to start and operate. Note: Saw power head only, guide bars sold separately. Maximum recommended bar length 42 in.