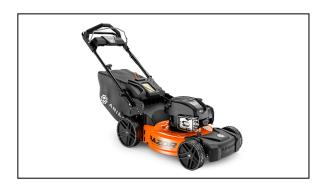

## Ariens RAZOR REFLEX - 21" Self-Propelled Push Mower - 911609

Powerful Engine – Briggs & Stratton<sup>®</sup> EXi725 163cc engine with Mow N' Stow<sup>®</sup> brings the grunt to tough jobs, never requires an oil change, and starts every time.

REFLEX<sup>TM</sup> Speed Control Technology – Match your pace to the mower between 1 and 4 MPH, ensuring a seamless experience between you and the machine.

Vertical Storage – Easily flips upright for smaller storage footprint, blade maintenance, and easier cleaning. Durable deck – 14 gauge steel deck provides durability, while the 5.5" deep deck design ensures superior mulching performance.