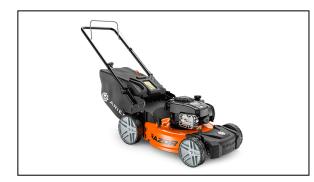

## Ariens RAZOR - 21'' Push Mower - 911607

Read More

SKU:911607

**Price:**\$419

Categories: Ariens

**Product Description** 

## Ariens RAZOR - 21" Push Mower - 911607

Powerful Engine - Briggs & Stratton<sup>®</sup> EX625 150cc engine brings the grunt to tough jobs, never requires an oil change, and starts every time.

3-in-1 Design – This versatile machine quickly converts between mulching, bagging, or rear discharge – your choice.

Dual Lever Height Adjustment – Wide range of cutting heights gets the job done for all grass types, from 1-4 inches.

Durable deck - 14 gauge steel deck provides durability, while the 5.5" deep deck design ensures superior mulching performance.