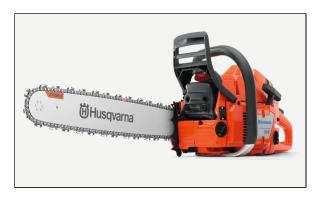

## Husqvarna 365 24" Chainsaw

Husqvarna 365 is a saw for typical professional use. It has been developed in close cooperation with professional users working in the most demanding conditions. The low weight and high power are combined with a rugged engine, making this saw exceptionally versatile and suited for a wide variety of applications. The X-TORQ engine gives you a much more environmentally friendly saw with radically lower exhaust emission level and fuel consumption.