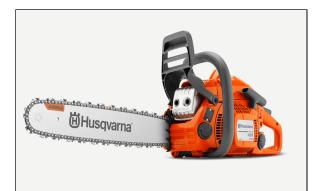

## Husqvarna 435 E-Series II 16'' Chainsaw

Read More

SKU:970515316

Price:\$329.99

Categories:<u>Husqvarna</u>

## Husqvarna 435 E-Series II 16" Chainsaw

Second-generation lightweight and efficient all-around saw, ideal for those looking for a chainsaw that is exceptionally easy to start and maneuver. Starts easily also with a slower pull, and comes with a slimmer saw body and flip-up tank caps. Featuring X-Torq® engine for lower fuel consumption and reduced emission levels. Equipped with Smart Start®, fuel pump and Auto return stop switch for easier starting